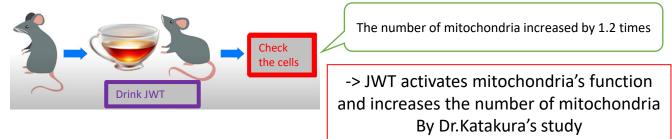

## 2, experiment on mouse

Bio Plus(fiber and biotics) activate mitochondria, which boost immune system by Dr. Shirakawa and a thesis on Science magazine

3, mind-gut connection; having good gut bacteria enhances brain function