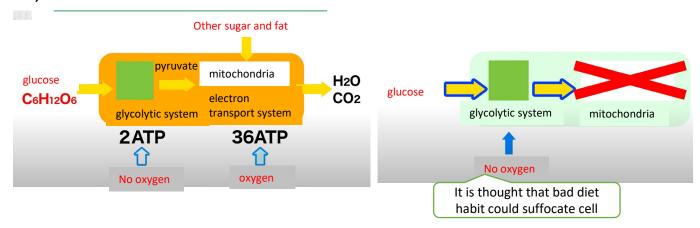

## 1, difference between normal cells and cancer cells

Normal cells energy producing system

Cancer cells energy producing system

 -> It is important to increase and activate mitochondria in cell system